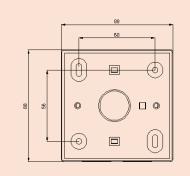

#### DIMENSION

| Operating Voltage | DC15-28V    | Transmit Distance | Max. 2000m             |
|-------------------|-------------|-------------------|------------------------|
| Standby Current   | ≤0.4mA      | Temperature       | -10°C∼ +50°C           |
| Action Current    | ≤0.9mA      | Humidity          | ≤95%RH, non-condensing |
| Contact capacity  | 30VDC/100mA | Dimensions        | 88*90*32mm             |