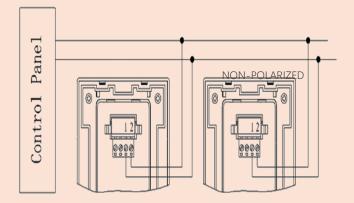

enue, P.O. Box 1008, Victoria, Mahe, Seychelles

### **FEATURES**

- \* Electronic addressing
- \* Resettable via special key
- \* Flush or surface mount installation
- \* Simple connection with removable terminal block
- \* Stylish appearance and low power consumption



## WIRING INSTRUCTION



## **TECHNICAL DATA**

#### DESCRIPTION

VG-6652 Intelligent Manual Call Point is an essential device to manually initiate a fire alarm. This call point is designed with non-glass breaking activation which increase its repeatability and it can be reset via a special key. The call point can be addressed via a programmer so as to communicate with the V-GREAT intelligent panel. The multi-installation ways allows it can be installed anywhere along hallway or Exit for easy access.

#### DIMENSION







| Operating Voltage | DC15-28V    | Transmit Distance | Max. 2000m             |
|-------------------|-------------|-------------------|------------------------|
| Standby Current   | ≤0.4mA      | Temperature       | -10°C∼ +50°C           |
| Action Current    | ≤0.9mA      | Humidity          | ≤95%RH, non-condensing |
| Contact capacity  | 30VDC/100mA | Dimensions        | 88*90*32mm             |