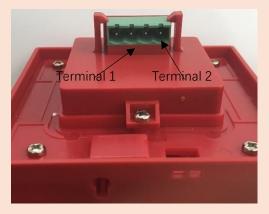

# VG-6652 Intelligent Manual Call Point

P-Code: 010101052

V-GREAT GLOBAL CORPORATION

Second Floor, Capital City, Independence Avenue, P.O. Box 1008, Victoria, Mahe, Seychelles

### **FEATURES**

- \* Electronic addressing
- \* Resettable via special key
- \* Flush or surface mount installation
- \* Simple connection with removable terminal block
- \* Stylish appearance and low power consumption



## WIRING INSTRUCTION



## **TECHNICAL DATA**

#### DESCRIPTION

VG-6652 Intelligent Manual Call Point is an essential device to manually initiate a fire alarm. This call point is designed with non-glass breaking activation which increase its repeatability and it can be reset via a special key. The call point can be addressed via a programmer so as to communicate with the V-GREAT intelligent panel. The multi-installation ways allows it can be installed anywhere along hallway or Exit for easy access.

#### DIMENSION







| Operating Voltage | DC15-28V    | Transmit Distance | Max. 2000m             |
|-------------------|-------------|-------------------|------------------------|
| Standby Current   | ≤0.4mA      | Temperature       | -10°C∼ +50°C           |
| Action Current    | ≤0.9mA      | Humidity